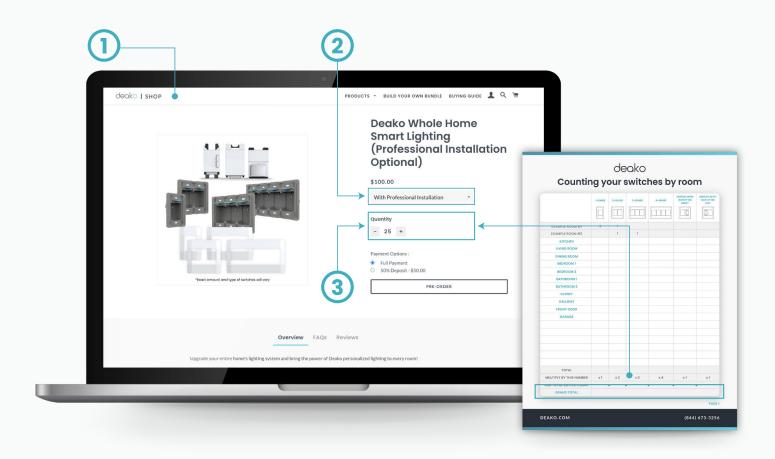

## deako

## Counting your switches by room

|                         | 1-GANG | 2-GANG | 3-GANG | 4-GANG | SWITCH WITH<br>OUTLET ON<br>RIGHT | SWITCH WITH<br>OUTLET ON<br>LEFT |
|-------------------------|--------|--------|--------|--------|-----------------------------------|----------------------------------|
| EXAMPLE ROOM #1         | 2      | 1      |        |        |                                   |                                  |
| EXAMPLE ROOM #2         |        | 1      | 1      |        |                                   |                                  |
| KITCHEN                 |        |        |        |        |                                   |                                  |
| LIVING ROOM             |        |        |        |        |                                   |                                  |
| DINING ROOM             |        |        |        |        |                                   |                                  |
| BEDROOM 1               |        |        |        |        |                                   |                                  |
| BEDROOM 2               |        |        |        |        |                                   |                                  |
| BATHROOM 1              |        |        |        |        |                                   |                                  |
| BATHROOM 2              |        |        |        |        |                                   |                                  |
| CLOSET                  |        |        |        |        |                                   |                                  |
| HALLWAY                 |        |        |        |        |                                   |                                  |
| FRONT DOOR              |        |        |        |        |                                   |                                  |
| GARAGE                  |        |        |        |        |                                   |                                  |
|                         |        |        |        |        |                                   |                                  |
|                         |        |        |        |        |                                   |                                  |
|                         |        |        |        |        |                                   |                                  |
|                         |        |        |        |        |                                   |                                  |
|                         |        |        |        |        |                                   |                                  |
|                         |        |        |        |        |                                   |                                  |
| TOTAL                   |        |        |        |        |                                   |                                  |
| MULTIPLY BY THIS NUMBER | x 1    | x 2    | х 3    | x 4    | x 1                               | x 1                              |
| ADD TOTAL SWITCH COUNT  |        | + +    |        | + -    |                                   | +                                |
| GRAND TOTAL             |        |        |        |        |                                   |                                  |

## Next steps after counting your switches

- Go to our product page (https://shop.deako.com/products/getdeako) by clicking here or scanning this QR code
- 2 Select Installation type
- Increase the "Quantity" to match the "Grand Total" from the first page